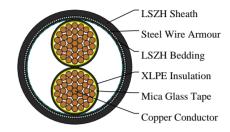

#### CABLE CONSTRUCTION

Conductors: Stranded plain copper conductors to IEC 60228 class 2 or 5.

Fire Barrier Tape: Mica.
Insulation: XLPE Insulation.
Bedding: LSZH bedding

Armoured: SWA

Outer sheath: LSZH Sheath